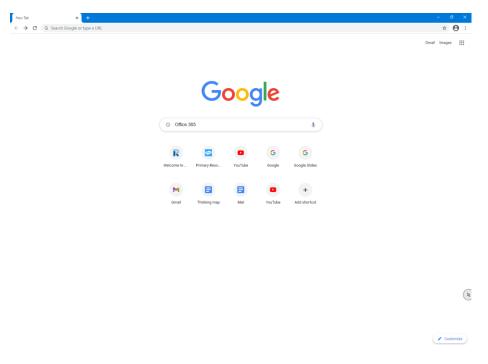

5. You will be instructed to enter a new password which you will remember. Please keep this safe.

6. At the left hand side, you will see a purple icon which says 'Teams'. Click on this.

7. When you have entered Teams you will be directed to your Year Group's Remote Learning page. Click on this.

8. To view the work, click on 'view assignment'. It will tell you how long you have to complete and submit each piece of work.