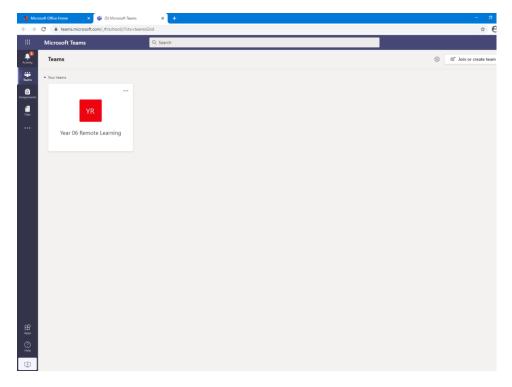

5. You will be instructed to enter a new password which you will remember. Please keep this safe.

6. At the left hand side, you will see a purple icon which says 'Teams'. Click on this.

7. When you have entered Teams you will be directed to your Year Group's Remote Learning page. Click on this.