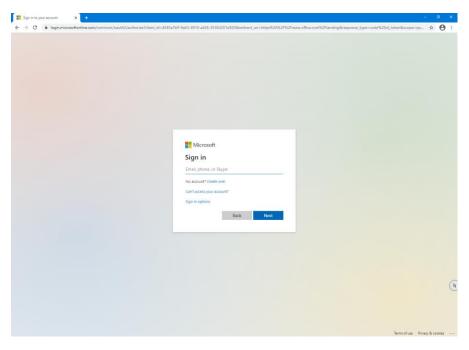

## **Accessing Work on Teams**

1. Begin by going to Google.



2. Type Office 365 into the Google search engine.



3. Enter the email which has been set up for your child.



4. Enter the password which has also been given.



5. You will be instructed to enter a new password which you will remember. Please keep this safe.



6. At the left hand side, you will see a purple icon which says 'Teams'. Click on this.



7. When you have entered Teams you will be directed to your Year Group's Remote Learning page. Click on this.



8. To view the work, click on 'view assignment'. It will tell you how long you have to complete and submit each piece of work.