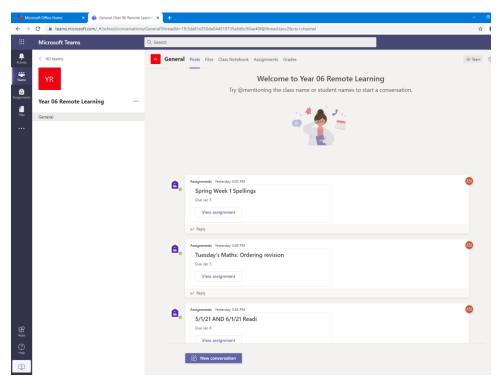

8. To view the work, click on 'view assignment'. It will tell you how long you have to complete and submit each piece of work.