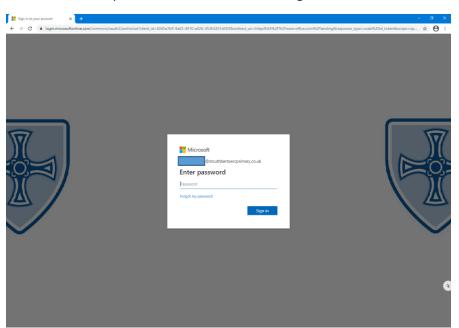

## **Accessing Work on Teams**

1. Begin by going to Google.



2. Type Office 365 into the Google search engine.



3. Enter the email which has been set up for your child.



4. Enter the password which has also been given.



5. You will be instructed to enter a new password which you will remember. Please keep this safe.



6. At the left hand side, you will see a purple icon which says 'Teams'. Click on this.



7. When you have entered Teams you will be directed to your Year Group's Remote Learning page. Click on this.



8. To view the work, click on 'view assignment'. It will tell you how long you have to complete and submit each piece of work.