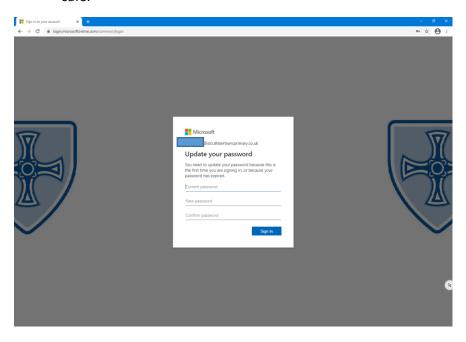

5. You will be instructed to enter a new password which you will remember. Please keep this safe.

6. At the left hand side, you will see a purple icon which says 'Teams'. Click on this.

7. When you have entered Teams you will be directed to your Year Group's Remote Learning page. Click on this.